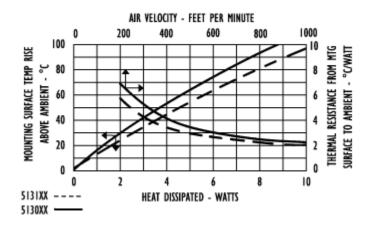

## Thermal Curves

| Thermal<br>Resistance | 11.00 |
|-----------------------|-------|
|-----------------------|-------|

Thermal resistance value is based on a 75°C rise in natural convection