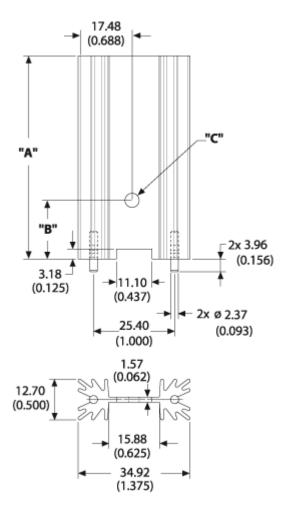

## For use with TO-220 packages

Part Number - 513102B02500G RoHS V Compliant Product Change Notice



## Mechanical Outline Drawing



A Dim **38.10** B Dim **18.29** C Dim **3.18** 

## Thermal Curves



| Thermal<br>Resistance | 11.00 |
|-----------------------|-------|
|-----------------------|-------|

Thermal resistance value is based on a 75°C rise in natural convection

## **Product Information**

| Part #        | Description                                                    | Finish           | Board Mounting          |
|---------------|----------------------------------------------------------------|------------------|-------------------------|
| 513102B02500G | Extruded heat sink<br>with radial fins with<br>solderable pins | Black<br>Anodize | View Hole<br>Dimensions |

This non-electronic component is functionally unaffected by the normal soldering or reflow processes used for semiconductor circuits. The he